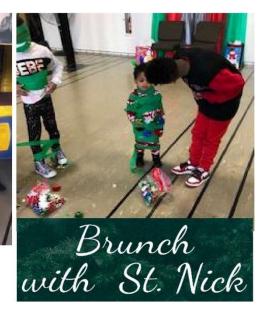

**DECEMBER**: All classes were held on Sunday, December 11. The December series was *Wait For It*, a series from the New Testament on Advent and Christmas.

<u>Brunch with St. Nick</u>, hosted by Sister Carolyn Alford, was held Saturday, December 11 from 11 a.m. to 1 p.m. and was open to all students. Attendees enjoyed breakfast, participated in games, and took photos with Santa.