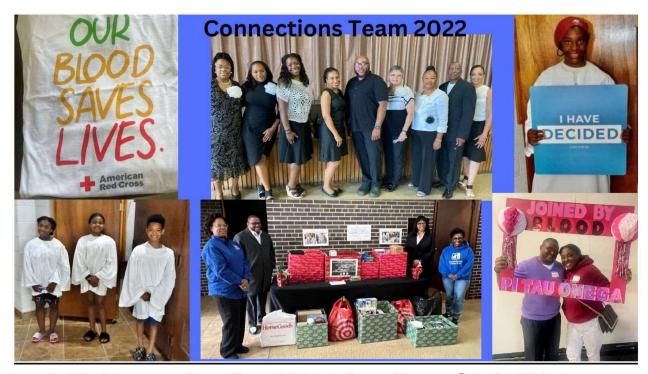

#### Connections Team Annual Report 2022

#### 2022 Connections Team:

Pastor Theodore T. Turman(Ex Officio),

Sis. Myrtice Beatty, Sis. Sherrilyn Branch, Sis. Roxanne Brooks, Sis. Toni Hinton, Sis. Aletha Jackson, Bro. Byron Johnson, Sis. Kristina Johnson, Rev. Barbara Kelley, Sis. Debra King, Bro. John Potts, Sis. Michelle McCrary, Sis. Joyce McDaniel, Deaconess Rhonda Reynolds-Williams, Sis. Allison Sneed, \*Bro. Kenneth Spinks, Bro. Marlon Taylor, Sis. Brenda Chambers-Threatt, Deacon Gaylon Williams, Sis. Geneva Young

#### A Few 2021 Projects and Events

Launch of the Intercessory Prayer Team \*Minister's Prayer Message Schedule\*Usher's Uniforms\* Church Beautification Project\*Red Cross Sickle Cell Blood Drive\*Congregational Care \*New Member Classes \*Baptism Classes and Baptism \*Online Ushers/Greeter \*Card Ministry\*Grandparents Day \*Promotion/Education Sunday/Back\*Youth Pumpkin Painting Party support \*Worship Service and Homegoing Services\* Christmas Angel Tree Gifts for Developing K.I.D.S. \*Youth Breakfast with St. Nick support