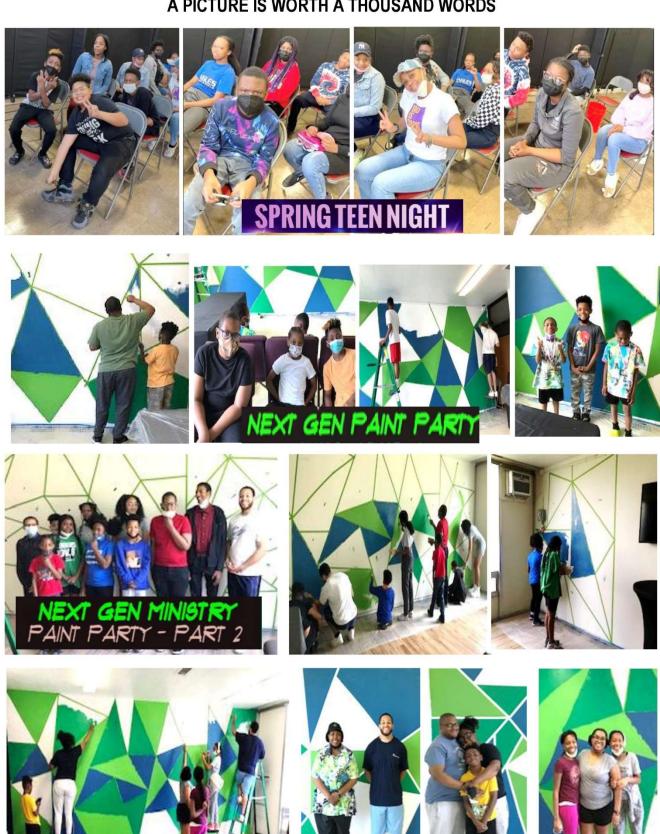

Easter baskets with a special gift from our First Family were distributed to all children on Easter Sunday, April 17.

Pastor Turman and Brother Tyler McBeath hosted the **Spring Teen Night** on Friday, April 29 from 7-9 p.m. for 6<sup>th</sup>-12<sup>th</sup> graders in the Fellowship Hall. The event included games, food, fellowship and discussions on teen ministry.

On Saturday, May 28, volunteers (Terronce Henton, Timothy Henton, Toni Henton and Michelle McCray) taped out the wall murals in the Elementary and Middle School classrooms.

**JUNE:** On Saturday, June 4, from 2-6 p.m. and Sunday, June 12 from 11 a.m. to 1 p.m., we held a **Wall Mural Paint Party**. All attendees (students, teachers, and parents) painted the wall murals in each classroom.

#### A PICTURE IS WORTH A THOUSAND WORDS